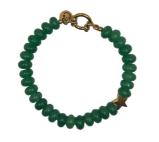

s and Hoops | 2.5 |

#### **BONNIE CLASSICS**





#### **BONNIE CLASSICS**







### **BONNIE SS'23**





Tommy tube Coral 32 | 79,95 Boris summer robe Baroque pearls 24 | 54,95



William big Crystal 40 | 99,95



Phil lila Amethyst gemstone 40 | 99,95



Tommy tube Coral 24 | 54,95



Boris summer robe Baroque pearls 16 | 39,95



William big Crystal 30 | 74,95



Phil lila Amethyst gemstone 30 | 74,95

#### **BONNIE SS'23**





Mickey lime Synthetic beads 18 | 44,95

William blue Amethyst gemstone 28 | 69,95





Roger yellow Jade gemstone 28 | 69,95



Amethyst

gemstone

28 | 69,95





Tommy peach Coral 28 | 69,95



Mickey lime Synthetic beads 15 | 34,95



William blue Amethyst gemstone 20 | 49,95



Roger pink Jade gemstone 20 | 49,95



Roger yellow Jade gemstone 20 | 49,95



Fred star turgoise Amethyst gemstone 20 | 49,95



Tommy peach Coral 20 | 49,95



#### **BONNIE SS'23**













Denzel Millefiori beads 24 | 49,95

Robbie pink/red Howlite beads 22 | 54,95

Robbie pink/green Howlite beads 22 | 54,95

Luc pearl Howlite beads 20 | 49,95

Luc blue\purple Howlite beads 20 | 49,95

Luc summer Shells 20 | 49,95

Denzel Millefiori beads 18 | 39,95



Robbie pink\red Howlite beads 16 | 39,95



Robbie pink/green Howlite beads 16 | 39,95



Luc pearl Howlite beads 16 | 39,95



Luc blue/purple Howlite beads 16|39,95



Luc summer Shells 16|34,95

#### **BONNIE SUMMER DROP**







Woody shell mixed Necklace Japanese beads 24 | 54,95 Woody shell lila Anklet Japanese beads 24 | 54,95



Boris summer robe Anklet Baroque pearls 24 | 54,95



Woody shell lila Br