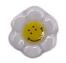

#### **SUMMER DROP**

Seastar pendant Stainless steel 24 | 54,95

Turtle pendant Stainless steel 24 | 54,95

Flower smiley Pendant | White Ceramic 10 | 24,95