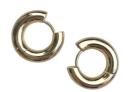

### **BONNIE RINGS AND HOOPS**

Chunky creoles 18mm Stainless steel 10 | 24,95 Chunky creoles 20mm Stainless steel 12 | 29,95 Twisted hoops 20mm Stainless steel 12 | 29,95

Long hoops Stainless steel 15 | 34,95 Love ring pink Stainless steel and adjustable 15 | 34,95

Love ring green Stainless steel and adjustable 15 | 34,95