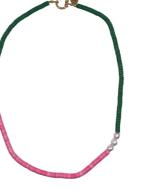

my tube Coral 32 | 79,95 Boris summer robe Baroque pearls 24 | 54,95



William big Crystal 40 | 99,95



Phil lila Amethyst gemstone 40 | 99,95



Tommy tube Coral 24 | 54,95



Boris summer robe Baroque pearls 16 | 39,95



William big Crystal 30 | 74,95



Phil lila Amethyst gemstone 30 | 74,95

#### **BONNIE SS'23**





Mickey lime Synthetic beads 18 | 44,95

William blue Amethyst gemstone 28 | 69,95





Roger yellow Jade gemstone 28 | 69,95



Amethyst

gemstone

28 | 69,95





Tommy peach Coral 28 | 69,95



Mickey lime Synthetic beads 15 | 34,95



William blue Amethyst gemstone 20 | 49,95



Roger pink Jade gemstone 20 | 49,95



Roger yellow Jade gemstone 20 | 49,95



Fred star turgoise Amethyst gemstone 20 | 49,95



Tommy peach Coral 20 | 49,95



#### **BONNIE SS'23**













Denzel Millefiori beads 24 | 49,95

Robbie pink/red Howlite beads 22 | 54,95

Robbie pink/green Howlite beads 22 | 54,95

Luc pearl Howlite beads 20 | 49,95

Luc blue\purple Howlite beads 20 | 49,95

Luc summer Shells 20 | 49,95

Denzel Millefiori beads 18 | 39,95



Robbie pink\red Howlite beads 16 | 39,95



Robbie pink/green Howlite beads 16 | 39,95



Luc pearl Howlite beads 16 | 39,95



Luc blue/purple Howlite beads 16|39,95



Luc summer Shells 16|34,95

#### **BONNIE SUMMER DROP**







Woody shell mixed Necklace Japanese beads 24 | 54,95 Woody shell lila Anklet Japanese beads 24 | 54,95



Boris summer robe Anklet Baroque pearls 24 | 54,95



Woody shell lila Bracelet Japanese beads 24 | 54,95 Woody shell mixed Bracelet Japanese beads 24 | 54,95 Woody shell mixed Anklet J