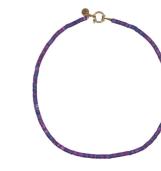

ube Coral 32 | 79,95 Boris summer robe Baroque pearls 24 | 54,95



William big Crystal 40 | 99,95



Phil lila Amethyst gemstone 40 | 99,95



Tommy tube Coral 24 | 54,95



Boris summer robe Baroque pearls 16 | 39,95



William big Crystal 30 | 74,95



Phil lila Amethyst gemstone 30 | 74,95

#### **BONNIE SS'23**





Mickey lime Synthetic beads 18 | 44,95

William blue Amethyst gemstone 28 | 69,95





Roger yellow Jade gemstone 28 | 69,95



Amethyst

gemstone

28 | 69,95





Tommy peach Coral 28 | 69,95



Mickey lime Synthetic beads 15 | 34,95



William blue Amethyst gemstone 20 | 49,95



Roger pink Jade gemstone 20 | 49,95



Roger yellow Jade gemstone 20 | 49,95



Fred star turgoise Amethyst gemstone 20 | 49,95



Tommy peach Coral 20 | 49,95



#### **BONNIE SS'23**













Denzel Millefiori beads 24 | 49,95

Robbie pink/red Howlite beads 22 | 54,95

Robbie pink/green Howlite beads 22 | 54,95

Luc pearl Howlite beads 20 | 49,95

Luc blue\purple Howlite beads 20 | 49,95

Luc summer Shells 20 | 49,95

Denzel Millefiori beads 18 | 39,95



Robbie pink\red Howlite beads 16 | 39,95



Robbie pink/green Howlite beads 16 | 39,95



Luc pearl Howlite beads 16 | 39,95



Luc blue/purple Howlite beads 16|39,95



Luc summer Shells 16|34,95

#### **BONNIE SUMMER DROP**







Woody shell mixed Necklace Japanese beads 24 | 54,95 Woody shell lila Anklet Japanese beads 24 | 54,95



Boris summer robe Anklet Baroque pearls 24 | 54,95



Woody shell lila Bracelet Japanese beads 24 | 54,95 Woody shell mixed Bracelet Japanese beads 24 | 54,95 Woody shell mixed Anklet Japan