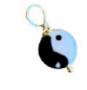

Woody star Baroque pearl 10 | 24,95

YingYang Ceramic 10 | 24,95

Smiley click Multiple colours Stainless steel 8 | 19,95

Happy fish Multiple colours Ceramic 10 | 24,95