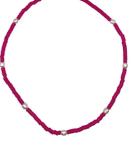

tube Coral 32 | 79,95 Boris summer robe Baroque pearls 24 | 54,95



William big Crystal 40 | 99,95



Phil lila Amethyst gemstone 40 | 99,95



Tommy tube Coral 24 | 54,95



Boris summer robe Baroque pearls 16 | 39,95



William big Crystal 30 | 74,95



Phil lila Amethyst gemstone 30 | 74,95

#### **BONNIE SS'23**





Mickey lime Synthetic beads 18 | 44,95

William blue Amethyst gemstone 28 | 69,95





Roger yellow Jade gemstone 28 | 69,95



Amethyst

gemstone

28 | 69,95





Tommy peach Coral 28 | 69,95



Mickey lime Synthetic beads 15 | 34,95



William blue Amethyst gemstone 20 | 49,95



Roger pink Jade gemstone 20 | 49,95



Roger yellow Jade gemstone 20 | 49,95



Fred star turgoise Amethyst gemstone 20 | 49,95



Tommy peach Coral 20 | 49,95



#### **BONNIE SS'23**













Denzel Millefiori beads 24 | 49,95

Robbie pink/red Howlite beads 22 | 54,95

Robbie pink/green Howlite beads 22 | 54,95

Luc pearl Howlite beads 20 | 49,95

Luc blue\purple Howlite beads 20 | 49,95

Luc summer Shells 20 | 49,95

Denzel Millefiori beads 18 | 39,95



Robbie pink\red Howlite beads 16 | 39,95



Robbie pink/green Howlite beads 16 | 39,95



Luc pearl Howlite beads 16 | 39,95



Luc blue/purple Howlite beads 16|39,95



Luc summer Shells 16|34,95

#### **BONNIE SUMMER DROP**







Woody shell mixed Necklace Japanese beads 24 | 54,95 Woody shell lila Anklet Japanese beads 24 | 54,95



Boris summer robe Anklet Baroque pearls 24 | 54,95



Woody shell lila Bracelet Japanese beads 24 | 54,95 Woody shell mixed Bracelet Japanese beads 24 | 54,95 Woody shell mixed Anklet Jap