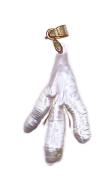

## **BONNIE PENDANTS**

Math single

Baroque pearl

10 | 24,95

Phil coral Coral branch 14 | 39,95

Smiley Ceramic 6 | 14,95

Johnny champ Ceramic 10 | 24,95

Math feed Baroque pearl 14 | 39,95