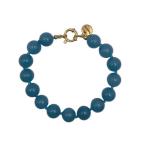

-|-----|
| -Bonnie SS'23           | 2.5 |
| -Bonnie Summer drop     | 2.5 |
| -Bonnie Pendants        | 2.5 |
| -Bonnie Rings and Hoops | 2.5 |

#### **BONNIE CLASSICS**





#### **BONNIE CLASSICS**







### **BONNIE SS'23**





Tommy tube Coral 32 | 79,95 Boris summer robe Baroque pearls 24 | 54,95



William big Crystal 40 | 99,95



Phil lila Amethyst gemstone 40 | 99,95



Tommy tube Coral 24 | 54,95



Boris summer robe Baroque pearls 16 | 39,95



William big Crystal 30 | 74,95



Phil lila Amethyst gemstone 30 | 74,95

#### **BONNIE SS'23**





Mickey lime Synthetic beads 18 | 44,95

William blue Amethyst gemstone 28 | 69,95





Roger yellow Jade gemstone 28 | 69,95



Amethyst

gemstone

28 | 69,95





Tommy peach Coral 28 | 69,95



Mickey lime Synthetic beads 15 | 34,95



William blue Amethyst gemstone 20 | 49,95



Roger pink Jade gemstone 20 | 49,95



Roger yellow Jade gemstone 20 | 49,95



Fred star turgoise Amethyst gemstone 20 | 49,95



Tommy peach Coral 20 | 49,95



#### **BONNIE SS'23**













Denzel Millefiori beads 24 | 49,95

Robbie pink/red Howlite beads 22 | 54,95

Robbie pink/green Howlite beads 22 | 54,95

Luc pearl Howlite beads 20 | 49,95

Luc blue\purple Howlite beads 20 | 49,95

Luc summer Shells 20 | 49,95

Denzel Millefiori beads 18 | 39,95



Robbie pink\red Howlite beads 16 | 39,95



Robbie pink/green Howlite beads 16 | 39,95



Luc pearl Howlite beads 16 | 39,95



Luc blue/purple Howlite beads 16|39,95



Luc summer Shells 16|34,95

#### **BONNIE SUMMER DROP**







Woody shell mixed Necklace Japanese beads 24 | 54,95 W