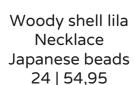

#### **BONNIE SUMMER DROP**

Woody shell mixed Necklace Japanese beads 24 | 54,95 Woody shell lila Anklet Japanese beads 24 | 54,95

Boris summer robe Anklet Baroque pearls 24 | 54,95

Woody shell lila Bracelet Japanese beads 24 | 54,95 Woody shell mixed Bracelet Japanese beads 24 | 54,95 Woody shell mixed Anklet Japanese beads 24 | 54,95