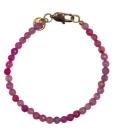

-Bonnie Summer drop     | 2.5 |
| -Bonnie Pendants        | 2.5 |
| -Bonnie Rings and Hoops | 2.5 |

#### **BONNIE CLASSICS**





#### **BONNIE CLASSICS**







### **BONNIE SS'23**





Tommy tube Coral 32 | 79,95 Boris summer robe Baroque pearls 24 | 54,95



William big Crystal 40 | 99,95



Phil lila Amethyst gemstone 40 | 99,95



Tommy tube Coral 24 | 54,95



Boris summer robe Baroque pearls 16 | 39,95



William big Crystal 30 | 74,95



Phil lila Amethyst gemstone 30 | 74,95

#### **BONNIE SS'23**





Mickey lime Synthetic beads 18 | 44,95

William blue Amethyst gemstone 28 | 69,95





Roger yellow Jade gemstone 28 | 69,95



Amethyst

gemstone

28 | 69,95





Tommy peach Coral 28 | 69,95



Mickey lime Synthetic beads 15 | 34,95



William blue Amethyst gemstone 20 | 49,95



Roger pink Jade gemstone 20 | 49,95



Roger yellow Jade gemstone 20 | 49,95



Fred star turgoise Amethyst gemstone 20 | 49,95



Tommy peach Coral 20 | 49,95



#### **BONNIE SS'23**













Denzel Millefiori beads 24 | 49,95

Robbie pink/red Howlite beads 22 | 54,95

Robbie pink/green Howlite beads 22 | 54,95

Luc pearl Howlite beads 20 | 49,95

Luc blue\purple Howlite beads 20 | 49,95

Luc summer Shells 20 | 49,95

Denzel Millefiori beads 18 | 39,95



Robbie pink\red Howlite beads 16 | 39,95



Robbie pink/green Howlite beads 16 | 39,95



Luc pearl Howlite beads 16 | 39,95



Luc blue/purple Howlite beads 16|39,95



Luc summer Shells 16|34,95

#### **BONNIE SUMMER DROP**







Woody shell mixed Necklace Japanese beads 24 | 54,95 Woody shell lila Anklet Japanese beads 24 | 54