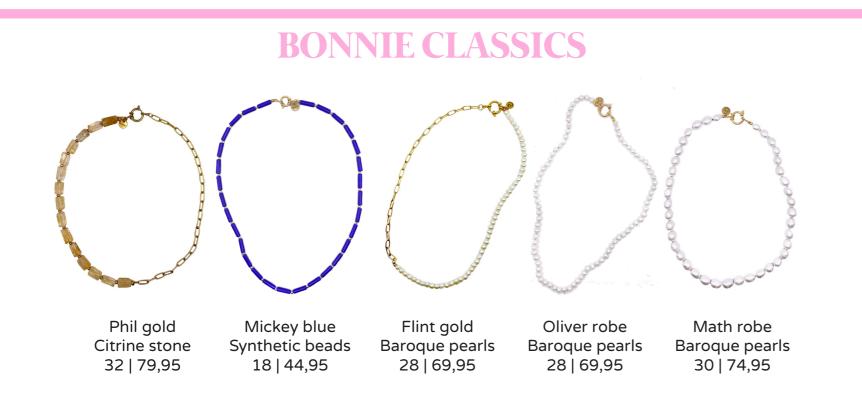

dmade.

We make jewelry like necklaces, bracelets, pendants and anklets designed by a girl who is crazy about colours and pearls!

With Love,

Carlijn Flint

P.s. Did you know that the Bonnies are named by Carlijn's old lovers? We gave them some extra color and pearls ;) Which one is your favorite?!

### **THE COLLECTION**

We work as much as possible with natural products and zero waste. Therefore we work with limited stock.

This collection consists mostly of coral, ceramics, shells, gemstones pearls and funky beads.

Mark ups:

| -Bonnie Classics        | 2.5 |
|-------------------------|-----|
| -Bonnie SS'23           | 2.5 |
| -Bonnie Summer drop     | 2.5 |
| -Bonnie Pendants        | 2.5 |
| -Bonnie Rings and Hoops | 2.5 |

#### **BONNIE CLASSICS**





#### **BONNIE CLASSICS**







### **BONNIE SS'23**





Tommy tube Coral 32 | 79,95 Boris summer robe Baroque pearls 24 | 54,95



William big Crystal 40 | 99,95



Phil lila Amethyst gemstone 40 | 99,95



Tommy tube Coral 24 | 54,95



Boris summer robe Baroque pearls 16 | 39,95



William big Crystal 30 | 74,95



Phil lila Amethyst gemstone 30 | 74,95

#### **BONNIE SS'23**





Mickey lime Synthetic beads 18 | 44,95

William blue Amethyst gemstone 28 | 69,95





Roger yellow Jade gemstone 28 | 69,95



Amethyst

gemstone

28 | 69,95





Tommy peach Coral 28 | 69,95



Mickey lime Synthetic beads 15 | 34,95



William blue Amethyst gemstone 20 | 49,95



Roger pink Jade gemstone 20 | 49,95



Roger yellow Jade gemstone 20 | 49,95



Fred star turgoise Amethyst gemstone 20 | 49,95



Tommy peach Coral 20 | 49,