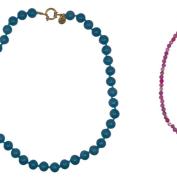

natural products and zero waste. Therefore we work with limited stock.

This collection consists mostly of coral, ceramics, shells, gemstones pearls and funky beads.

Mark ups:

| -Bonnie Classics        | 2.5 |
|-------------------------|-----|
| -Bonnie SS'23           | 2.5 |
| -Bonnie Summer drop     | 2.5 |
| -Bonnie Pendants        | 2.5 |
| -Bonnie Rings and Hoops | 2.5 |

#### **BONNIE CLASSICS**





#### **BONNIE CLASSICS**







### **BONNIE SS'23**





Tommy tube Coral 32 | 79,95 Boris summer robe Baroque pearls 24 | 54,95



William big Crystal 40 | 99,95



Phil lila Amethyst gemstone 40 | 99,95



Tommy tube Coral 24 | 54,95



Boris summer robe Baroque pearls 16 | 39,95



William big Crystal 30 | 74,95



Phil lila Amethyst gemstone 30 | 74,95

#### **BONNIE SS'23**





Mickey lime Synthetic beads 18 | 44,95

William blue Amethyst gemstone 28 | 69,95





Roger yellow Jade gemstone 28 | 69,95



Amethyst

gemstone

28 | 69,95





Tommy peach Coral 28 | 69,95



Mickey lime Synthetic beads 15 | 34,95



William blue Amethyst gemstone 20 | 49,95



Roger pink Jade gemstone 20 | 49,95



Roger yellow Jade gemstone 20 | 49,95



Fred star turgoise Amethyst gemstone 20 | 49,95



Tommy peach Coral 20 | 49,95



#### **BONNIE SS'23**













Denzel Millefiori beads 24 | 49,95

Robbie pink/red Howlite beads 22 | 54,95

Robbie pink/green Howlite beads 22 | 54,95

Luc pearl Howlite beads 20 | 49,95

Luc blue\purple Howlite beads 20 | 49,95

Luc summer Shells 20 | 49,95

Denzel Millefiori beads 18 | 39,95



Robbie pink\red Howlite beads 16 | 39,95



Robbi