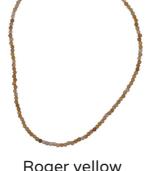

#### **BONNIE SS'23**

Mickey lime Synthetic beads 18 | 44,95

William blue Amethyst gemstone 28 | 69,95

Roger yellow Jade gemstone 28 | 69,95

Amethyst

gemstone

28 | 69,95

Tommy peach Coral 28 | 69,95

Mickey lime Synthetic beads 15 | 34,95

William blue Amethyst gemstone 20 | 49,95

Roger pink Jade gemstone 20 | 49,95

Roger yellow Jade gemstone 20 | 49,95

Fred star turgoise Amethyst gemstone 20 | 49,95

Tommy peach Coral 20 | 49,95