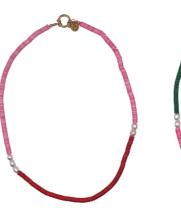

ommy tube Coral 32 | 79,95 Boris summer robe Baroque pearls 24 | 54,95



William big Crystal 40 | 99,95



Phil lila Amethyst gemstone 40 | 99,95



Tommy tube Coral 24 | 54,95



Boris summer robe Baroque pearls 16 | 39,95



William big Crystal 30 | 74,95



Phil lila Amethyst gemstone 30 | 74,95

#### **BONNIE SS'23**





Mickey lime Synthetic beads 18 | 44,95

William blue Amethyst gemstone 28 | 69,95





Roger yellow Jade gemstone 28 | 69,95



Amethyst

gemstone

28 | 69,95





Tommy peach Coral 28 | 69,95



Mickey lime Synthetic beads 15 | 34,95



William blue Amethyst gemstone 20 | 49,95



Roger pink Jade gemstone 20 | 49,95



Roger yellow Jade gemstone 20 | 49,95



Fred star turgoise Amethyst gemstone 20 | 49,95



Tommy peach Coral 20 | 49,95



#### **BONNIE SS'23**













Denzel Millefiori beads 24 | 49,95

Robbie pink/red Howlite beads 22 | 54,95

Robbie pink/green Howlite beads 22 | 54,95

Luc pearl Howlite beads 20 | 49,95

Luc blue\purple Howlite beads 20 | 49,95

Luc summer Shells 20 | 49,95

Denzel Millefiori beads 18 | 39,95



Robbie pink\red Howlite beads 16 | 39,95



Robbie pink/green Howlite beads 16 | 39,95



Luc pearl Howlite beads 16 | 39,95



Luc blue/purple Howlite beads 16|39,95



Luc summer Shells 16|34,95

#### **BONNIE SUMMER DROP**







Woody shell mixed Necklace Japanese beads 24 | 54,95 Woody shell lila Anklet Japanese beads 24 | 54,95



Boris summer robe Anklet Baroque pearls 24 | 54,95



Woody shell lila Bracelet Japanese beads 24 | 54,95 Woody shell mixed Bracelet Japanese beads 24 | 54,95 Woody shell mixed Anklet