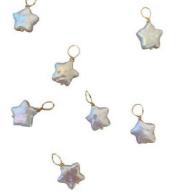

Woody star Baroque pearl 10 | 24,95

YingYang Ceramic 10 | 24,95

Smiley click Multiple colours Stainless steel 8 | 19,95

Happy fish Multiple colours Ceramic 10 | 24,95