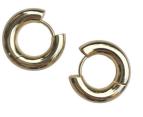

### **BONNIE RINGS AND HOOPS**

Chunky creoles 18mm Stainless steel 10 | 24,95 Chunky creoles 20mm Stainless steel 12 | 29,95 Twisted hoops 20mm Stainless steel 12 | 29,95

Long hoops Stainless steel 15 | 34,95 Love ring pink Stainless steel and adjustable 15 | 34,95