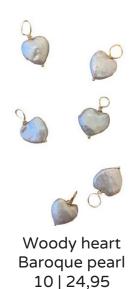

## **BONNIE PENDANTS**

Math single

Baroque pearl

10 | 24,95

Phil coral Coral branch 14 | 39,95

Smiley Ceramic 6 | 14,95

Johnny champ Ceramic 10 | 24,95

Math feed Baroque pearl 14 | 39,95