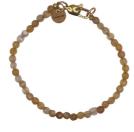

ie Pendants        | 2.5 |
| -Bonnie Rings and Hoops | 2.5 |

#### **BONNIE CLASSICS**





#### **BONNIE CLASSICS**







### **BONNIE SS'23**





Tommy tube Coral 32 | 79,95 Boris summer robe Baroque pearls 24 | 54,95



William big Crystal 40 | 99,95



Phil lila Amethyst gemstone 40 | 99,95



Tommy tube Coral 24 | 54,95



Boris summer robe Baroque pearls 16 | 39,95



William big Crystal 30 | 74,95



Phil lila Amethyst gemstone 30 | 74,95

#### **BONNIE SS'23**





Mickey lime Synthetic beads 18 | 44,95

William blue Amethyst gemstone 28 | 69,95





Roger yellow Jade gemstone 28 | 69,95



Amethyst

gemstone

28 | 69,95





Tommy peach Coral 28 | 69,95



Mickey lime Synthetic beads 15 | 34,95



William blue Amethyst gemstone 20 | 49,95



Roger pink Jade gemstone 20 | 49,95



Roger yellow Jade gemstone 20 | 49,95



Fred star turgoise Amethyst gemstone 20 | 49,95



Tommy peach Coral 20 | 49,95



#### **BONNIE SS'23**













Denzel Millefiori beads 24 | 49,95

Robbie pink/red Howlite beads 22 | 54,95

Robbie pink/green Howlite beads 22 | 54,95

Luc pearl Howlite beads 20 | 49,95

Luc blue\purple Howlite beads 20 | 49,95

Luc summer Shells 20 | 49,95

Denzel Millefiori beads 18 | 39,95



Robbie pink\red Howlite beads 16 | 39,95



Robbie pink/green Howlite beads 16 | 39,95



Luc pearl Howlite beads 16 | 39,95



Luc blue/purple Howlite beads 16|39,95



Luc summer Shells 16|34,95

#### **BONNIE SUMMER DROP**







Woody shell mixed Necklace Japanese beads 24 | 54,95 Woody shell lila Anklet Japanese beads 24 | 54,95



Boris summer robe Anklet Baroque