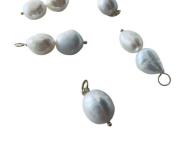

## **BONNIE PENDANTS**

Math single

Baroque pearl

10 | 24,95

Phil coral Coral branch 14 | 39,95

Smiley Ceramic 6 | 14,95

Johnny champ Ceramic 10 | 24,95

Math feed Baroque pearl 14 | 39,95