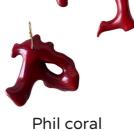

## **BONNIE PENDANTS**

Math single

Baroque pearl

10 | 24,95

Phil coral Coral branch 14 | 39,95

Smiley Ceramic 6 | 14,95

Johnny champ Ceramic 10 | 24,95

Math feed Baroque pearl 14 | 39,95