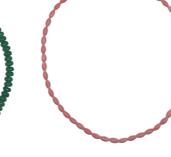

### **BONNIE RINGS AND HOOPS**

Chunky creoles 18mm Stainless steel 10 | 24,95 Chunky creoles 20mm Stainless steel 12 | 29,95 Twisted hoops 20mm Stainless steel 12 | 29,95

Long hoops Stainless steel 15 | 34,95 Love ring pink Stainless steel and adjustable 15 | 34,95