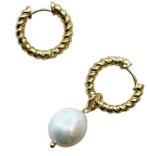

### **BONNIE RINGS AND HOOPS**

Chunky creoles 18mm Stainless steel 10 | 24,95 Chunky creoles 20mm Stainless steel 12 | 29,95 Twisted hoops 20mm Stainless steel 12 | 29,95

Long hoops Stainless steel 15 | 34,95 Love ring pink Stainless steel and adjustable 15 | 34,95