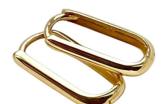

### **BONNIE RINGS AND HOOPS**

Chunky creoles 18mm Stainless steel 10 | 24,95 Chunky creoles 20mm Stainless steel 12 | 29,95 Twisted hoops 20mm Stainless steel 12 | 29,95

Long hoops Stainless steel 15 | 34,95 Love ring pink Stainless steel and adjustable 15 | 34,95