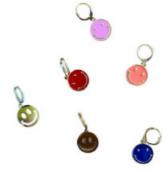

## **BONNIE PENDANTS**

Math single

Baroque pearl

10 | 24,95

Phil coral Coral branch 14 | 39,95

Smiley Ceramic 6 | 14,95

Johnny champ Ceramic 10 | 24,95

Math feed Baroque pearl 14 | 39,95

Woody star Baroque pearl 10 | 24,95

YingYang Ceramic 10 | 24,95

Smiley click Multiple colours Stainless steel 8 | 19,95

Happy fish Multiple colours Ceramic 10 | 24,95