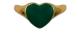

### **BONNIE RINGS AND HOOPS**

Chunky creoles 18mm Stainless steel 10 | 24,95 Chunky creoles 20mm Stainless steel 12 | 29,95 Twisted hoops 20mm Stainless steel 12 | 29,95

Long hoops Stainless steel 15 | 34,95 Love ring pink Stainless steel and adjustable 15 | 34,95

Love ring green Stainless steel and adjustable 15 | 34,95