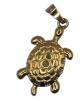

#### **SUMMER DROP**

Seastar pendant Stainless steel 24 | 54,95

Turtle pendant Stainless steel 24 | 54,95

Flower smiley Pendant | White Ceramic 10 | 24,95