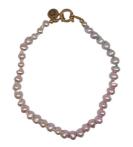

### **BONNIE SS'23**

Tommy tube Coral 32 | 79,95 Boris summer robe Baroque pearls 24 | 54,95

William big Crystal 40 | 99,95

Phil lila Amethyst gemstone 40 | 99,95

Tommy tube Coral 24 | 54,95

Boris summer robe Baroque pearls 16 | 39,95