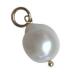

## **BONNIE PENDANTS**

Math single

Baroque pearl

10 | 24,95

Phil coral Coral branch 14 | 39,95

Smiley Ceramic 6 | 14,95

Johnny champ Ceramic 10 | 24,95

Math feed Baroque pearl 14 | 39,95