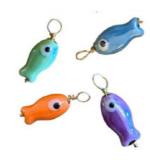

Woody star Baroque pearl 10 | 24,95

YingYang Ceramic 10 | 24,95

Smiley click Multiple colours Stainless steel 8 | 19,95

Happy fish Multiple colours Ceramic 10 | 24,95