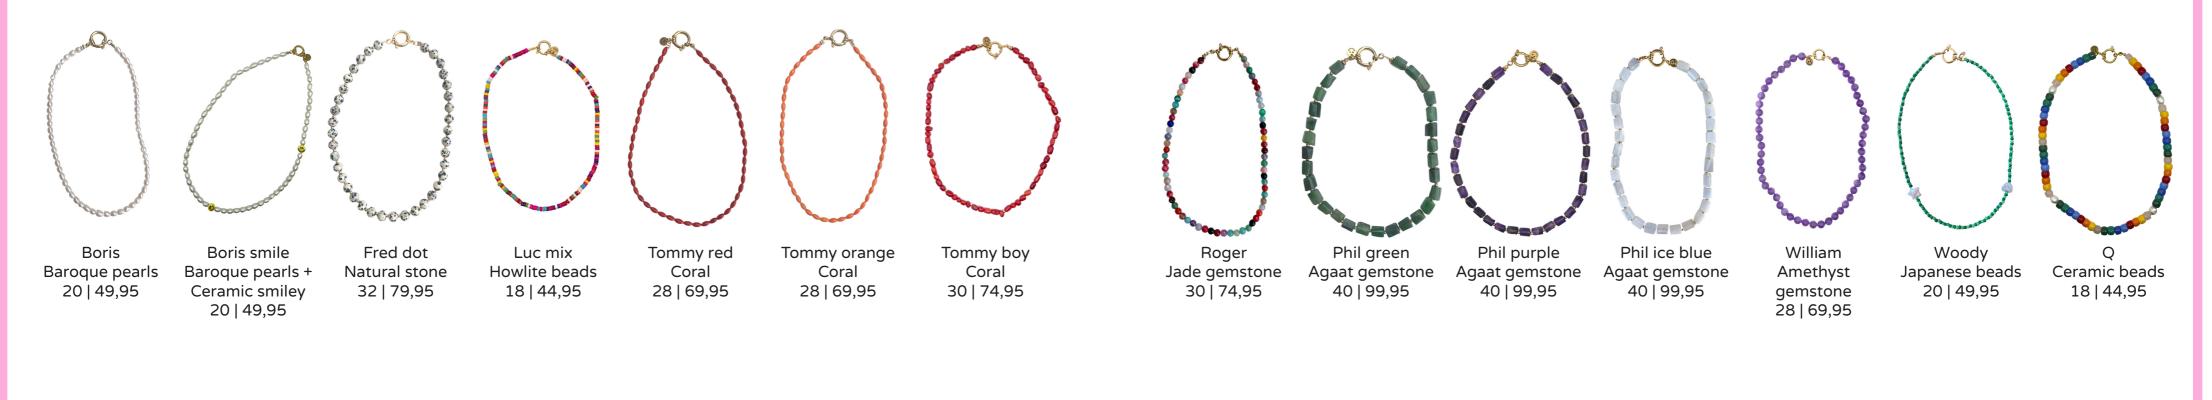

### **BONNIE SS'23**

Tommy tube Coral 32 | 79,95 Boris summer robe Baroque pearls 24 | 54,95

William big Crystal 40 | 99,95

Phil lila Amethyst gemstone 40 | 99,95

Tommy tube Coral 24 | 54,95

Boris summer robe Baroque pearls 16 | 39,95

William big Crystal 30 | 74,95

Phil lila Amethyst gemstone 30 | 74,95

#### **BONNIE SS'23**

Mickey lime Synthetic beads 18 | 44,95

William blue Amethyst gemstone 28 | 69,95

Roger yellow Jade gemstone 28 | 69,95

Amethyst

gemstone

28 | 69,95

Tommy peach Coral 28 | 69,95

Mickey lime Synthetic beads 15 | 34,95

William blue Amethyst gemstone 20 | 49,95

Roger pink Jade gemstone 20 | 49,95

Roger yellow Jade gemstone 20 | 49,95

Fred star turgoise Amethyst gemstone 20 | 49,95

Tommy peach Coral 20 | 49,95