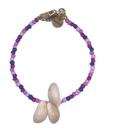

#### **BONNIE SUMMER DROP**

Woody shell mixed Necklace Japanese beads 24 | 54,95 Woody shell lila Anklet Japanese beads 24 | 54,95

Boris summer robe Anklet Baroque pearls 24 | 54,95

Woody shell lila Bracelet Japanese beads 24 | 54,95 Woody shell mixed Bracelet Japanese beads 24 | 54,95 Woody shell mixed Anklet Japanese beads 24 | 54,95