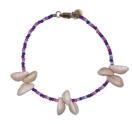

#### **BONNIE SUMMER DROP**

Woody shell mixed Necklace Japanese beads 24 | 54,95 Woody shell lila Anklet Japanese beads 24 | 54,95

Boris summer robe Anklet Baroque pearls 24 | 54,95

Woody shell lila Bracelet Japanese beads 24 | 54,95 Woody shell mixed Bracelet Japanese beads 24 | 54,95 Woody shell mixed Anklet Japanese beads 24 | 54,95