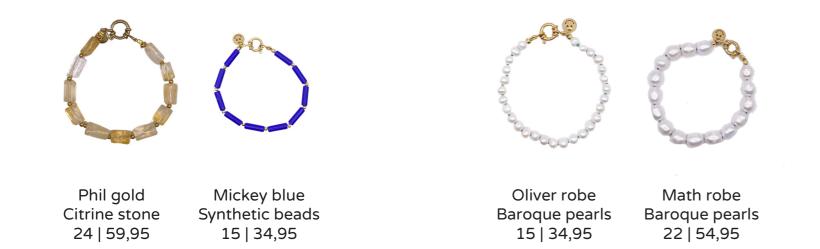

ade.

We make jewelry like necklaces, bracelets, pendants and anklets designed by a girl who is crazy about colours and pearls!

With Love,

Carlijn Flint

P.s. Did you know that the Bonnies are named by Carlijn's old lovers? We gave them some extra color and pearls ;) Which one is your favorite?!

### **THE COLLECTION**

We work as much as possible with natural products and zero waste. Therefore we work with limited stock.

This collection consists mostly of coral, ceramics, shells, gemstones pearls and funky beads.

Mark ups:

| -Bonnie Classics        | 2.5 |
|-------------------------|-----|
| -Bonnie SS'23           | 2.5 |
| -Bonnie Summer drop     | 2.5 |
| -Bonnie Pendants        | 2.5 |
| -Bonnie Rings and Hoops | 2.5 |

#### **BONNIE CLASSICS**





#### **BONNIE CLASSICS**







### **BONNIE SS'23**





Tommy tube Coral 32 | 79,95 Boris summer robe Baroque pearls 24 | 54,95



William big Crystal 40 | 99,95



Phil lila Amethyst gemstone 40 | 99,95



Tommy tube Coral 24 | 54,95



Boris summer robe Baroque pearls 16 | 39,95



William big Crystal 30 | 74,95



Phil lila Amethyst gemstone 30 | 74,95

#### **BONNIE SS'23**





Mickey lime Synthetic beads 18 | 44,95

William blue Amethyst gemstone 28 | 69,95





Roger yellow Jade gemstone 28 | 69,95



Amethyst

gemstone

28 | 69,95





Tommy peach Coral 28 | 69,95



Mickey lime Synthetic beads 15 | 34,95



William blue Amethyst gemstone 20 | 49,95



Roger pink Jade gemstone 20 | 49,95



Roger yellow Jade gemstone 20 | 49,95



Fred star turgoise Amethyst gemstone 20 | 49,95



Tommy peach Coral 20 | 49,95