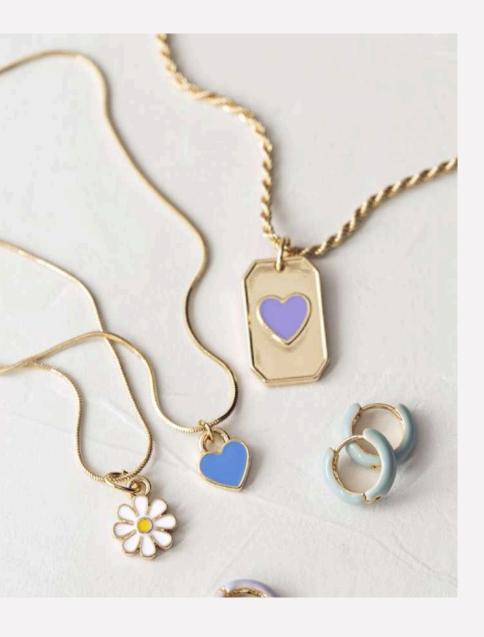

Download FW22 lookbook here

anna + nina anna + nina anna + nina

A+N is a brand from Amsterdam that brings Home- & Jewelry collections inspired by travels across the globe. You can't go to Amsterdam without visiting one of their famous boutiques that inspires every single soul. The jewelry line is divided in sterling silver with 2micron gold plating and 14K vintage inspired collections. The home collection includes 2 drops a year filled with decorative essentials such as chandeliers, glasses, candles and much more.

Mark up 2,5 - 2 Collections per year - Jewelry MOQ 750 euro - Home MOQ 1000 euro - min. 2 per style - Pre orders only - b2b for re-orders - Pre-payment when order is ready

<u>Download Home SS22 Catalogue Here</u> <u>Download Jewelry SS22 catalogue Here</u> \_\_\_\_